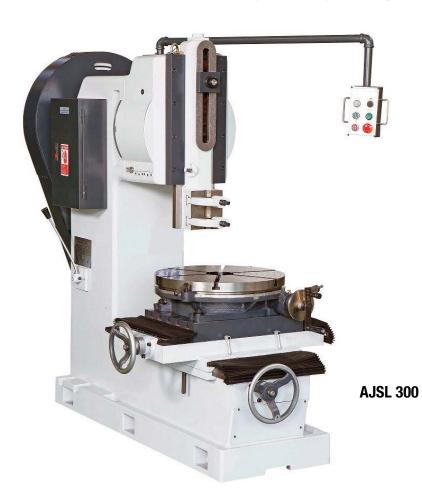

#### AJSL 300 & 350

These heavy duty sloting machines are sturdy in their construction withthe body being mounted on a large base giving maximum rigidity during heavy cutting conditions. The table may be swivelled in any position and the generous slideways give good support. The wide availability of speeds and feeds makes this machine and the large machines detailed below, the most versatile range on the market at the present time.