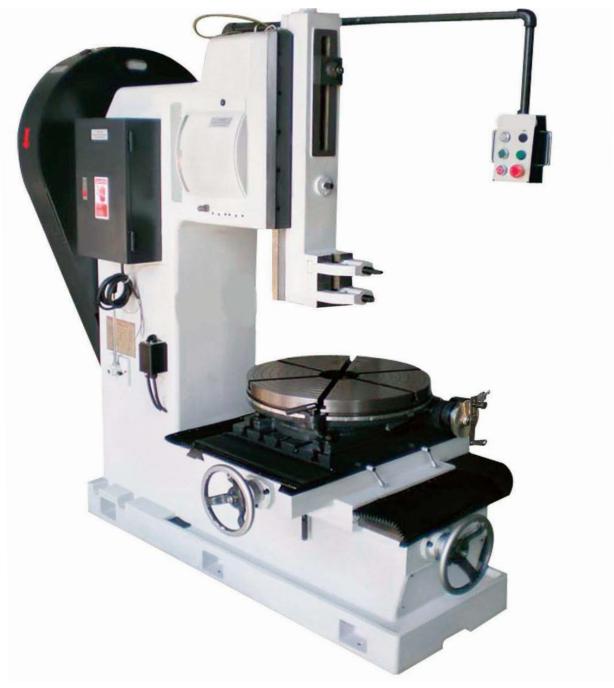

#### **AJSL 200**

This machine is the ideal size for the average workshop and has been generously designed with this in mind. Castings are heavily ribbed internally giving perfect rigidity under maximum cutting conditions. The well proportioned slideways and table provide maximum rigidity.

#### AJSL 300 & 350

These heavy duty sloting machines are sturdy in their construction withthe body being mounted on a large base giving maximum rigidity during heavy cutting conditions. The table may be swivelled in any position and the generous slideways give good support. The wide availability of speeds and feeds makes this machine and the large machines detailed below, the most versatile range on the market at the present time.