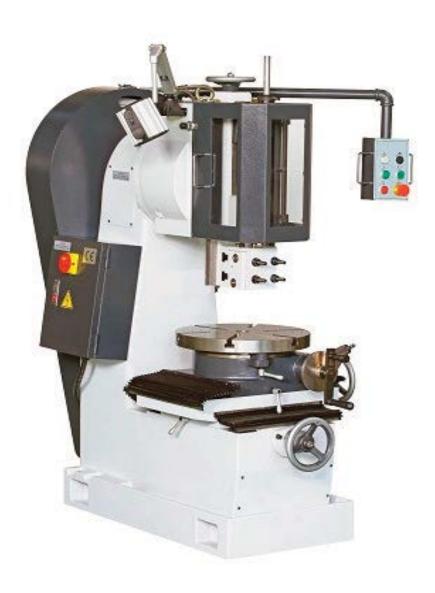

#### **AJSL 200**

This machine is the ideal size for the average workshop and has been generously designed with this in mind. Castings are heavily ribbed internally giving perfect rigidity under maximum cutting conditions. The well proportioned slideways and table provide maximum rigidity.