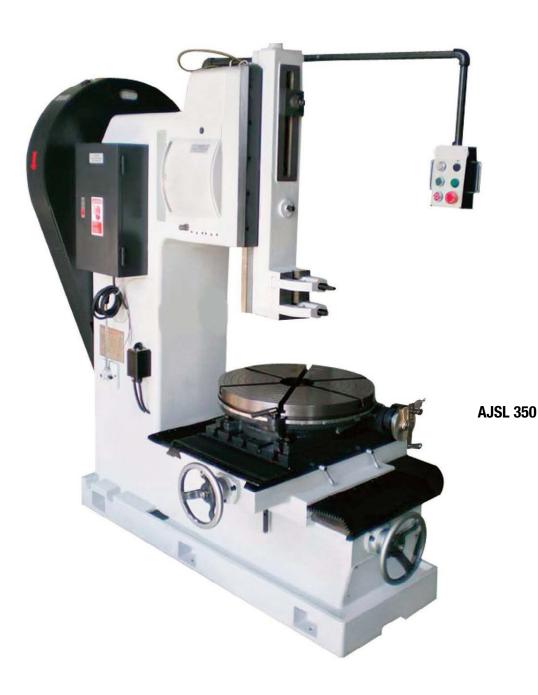

#### AJSL 300 & 350

These heavy duty sloting machines are sturdy in their construction withthe body being mounted on a large base giving maximum rigidity during heavy cutting conditions. The table may be swivelled in any position and the generous slideways give good support. The wide availability of speeds and feeds makes this machine and the large machines detailed below, the most versatile range on the market at the present time.